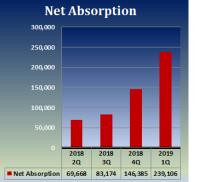

|                                                                                                                                                                                                  | Period            | Total RBA  | Vacancy % | Asking Rate | s Net Absorption |
|--------------------------------------------------------------------------------------------------------------------------------------------------------------------------------------------------|-------------------|------------|-----------|-------------|------------------|
| "Strong rent growth, absorption, and vacancy compression are drawing<br>investors to Palm Beach County, with several high-dollar investment sales<br>closing in the office market this quarter." | 2019 1Q           | 55,734,831 | 9.30      | \$ 30.04    | 239,106          |
|                                                                                                                                                                                                  | 2018 4Q           | 55,614,406 | 9.50      | \$ 29.77    | 146,385          |
|                                                                                                                                                                                                  | 2018 3Q           | 55,556,005 | 9.70      | \$ 29.48    | 83,174           |
| , Michael Feuerman                                                                                                                                                                               | 2018 2Q           | 55,496,641 | 9.70      | \$ 29.47    | 69,668           |
| Managing Director                                                                                                                                                                                | *2.881 Properties |            |           |             |                  |

From a survey taken of 2,881 Palm Beach County office properties, vacancy has decreased 20 basis points, from the previous quarter, now down to 9.30%.

Among the largest office lease signings in the first quarter were FlexShopper, LLC's lease of 21,622 s.f at 901 Yamato Rd., Boca Raton; and Saxena White PA's 12,798 SF lease at 7777 Glades Rd, Boca Raton. Among the largest sales in the Palm Beach office market this quarter were a sale by the joint venture between Mainstreet Capital Partners and CarVal Investors of two office buildings totaling 352,043 located in Boca Raton, FL to a joint venture between Mainstreet Capital Partners and Partners Group AG for \$68.35 million, or approximately \$194 per square foot. The subject office properties were 5201 Congress Avenue - 204,059 square feet and 901 Yamato Road - 147,984 square feet. In addition, IPCP, LLC sold the 102,413 square foot office buildings located at 925 & 975 South Federal Highway in Boca Raton, FL to GEM Realty Capital, Inc. for \$34.6 million, or approximately \$338 per square foot.