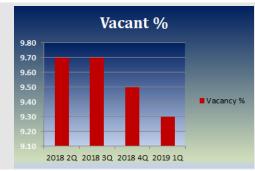

|                                                                                                                                                                                                  | Period            | Total RBA  | Vacancy % | Asking Rate | s Net Absorption |
|--------------------------------------------------------------------------------------------------------------------------------------------------------------------------------------------------|-------------------|------------|-----------|-------------|------------------|
| "Strong rent growth, absorption, and vacancy compression are drawing<br>investors to Palm Beach County, with several high-dollar investment sales<br>closing in the office market this quarter." | 2019 1Q           | 55,734,831 | 9.30      | \$ 30.04    | 239,106          |
|                                                                                                                                                                                                  | 2018 4Q           | 55,614,406 | 9.50      | \$ 29.77    | 146,385          |
|                                                                                                                                                                                                  | 2018 3Q           | 55,556,005 | 9.70      | \$ 29.48    | 83,174           |
| , Michael Feuerman                                                                                                                                                                               | 2018 2Q           | 55,496,641 | 9.70      | \$ 29.47    | 69,668           |
| Managing Director                                                                                                                                                                                | *2.881 Properties |            |           |             |                  |

From a survey taken of 2,881 Palm Beach County office properties, vacancy has decreased 20 basis points, from the previous quarter, now down to 9.30%.

Among the largest office lease signings in the first quarter were FlexShopper, LLC's lease of 21,622 s.f at 901 Yamato Rd., Boca Raton; and Saxena White PA's 12,798 SF lease at 7777 Glades Rd, Boca Raton. Among the largest sales in the Palm Beach office market this quarter were a sale by the joint venture between Mainstreet Capital Partners and CarVal Investors of two office buildings totaling 352,043 located in Boca Raton, FL to a joint venture between Mainstreet Capital Partners and Partners Group AG for \$68.35 million, or approximately \$194 per square foot. The subject office properties were 5201 Congress Avenue - 204,059 square feet and 901 Yamato Road - 147,984 square feet. In addition, IPCP, LLC sold the 102,413 square foot office buildings located at 925 & 975 South Federal Highway in Boca Raton, FL to GEM Realty Capital, Inc. for \$34.6 million, or approximately \$338 per square foot.