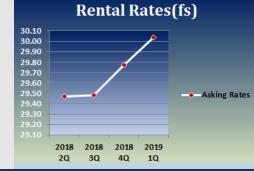

|                                                                                                                                                                                                  | Period            | Total RBA  | Vacancy % | Asking Rate | s Net Absorption |
|--------------------------------------------------------------------------------------------------------------------------------------------------------------------------------------------------|-------------------|------------|-----------|-------------|------------------|
| "Strong rent growth, absorption, and vacancy compression are drawing<br>investors to Palm Beach County, with several high-dollar investment sales<br>closing in the office market this quarter." | 2019 1Q           | 55,734,831 | 9.30      | \$ 30.04    | 239,106          |
|                                                                                                                                                                                                  | 2018 4Q           | 55,614,406 | 9.50      | \$ 29.77    | 146,385          |
|                                                                                                                                                                                                  | 2018 3Q           | 55,556,005 | 9.70      | \$ 29.48    | 83,174           |
| , Michael Feuerman                                                                                                                                                                               | 2018 2Q           | 55,496,641 | 9.70      | \$ 29.47    | 69,668           |
| Managing Director                                                                                                                                                                                | *2.881 Properties |            |           |             |                  |

# Direct asking rental rates in Q1 are up \$0.27 from the previous quarter, a reflection of decreased vacancy and high absorption rates.

While information is believe true, no guaranty is made of accuracy. Data is subject to revision.